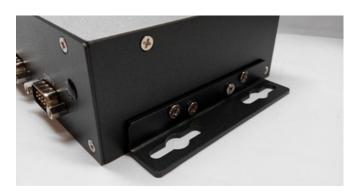

# 1.7 Installing Wallmount Bracket

Step 1 Ensure the screw holes on the left side and the right side of SPC-3000 match the ones on SPC-3000 wallmount bracket.

Step 2 Fasten four KH-M3x6 screws on each side.