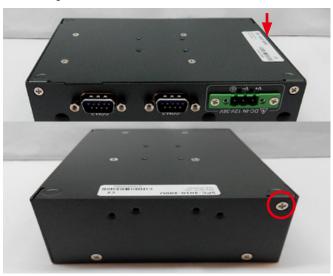

Step 4 Remove one FHS-M3x4 screw (circled in red) on the right side.

Step 5 Take off the lower cover.