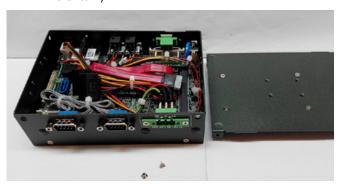

# 1.5 Installing SIM Card

Step 1 Unlock and open the cover of SIM card socket.

Step 2 Install SIM card into SIM card socket.

Step 3 Close and lock the cover of SIM card socket.

1.6 Installing SSD/ HDD

Step 1 Open SPC-3000 and take off the lower cover. (Please refer to 1)

Step 2 Take the lower cover of SPC-3000 and put the inside face up.

Step 3 Make sure the directions of SPC-3000's lower cover and SSD/HDD match.

Step 4 Fasten the four KH-M3x6 screws.

Step 5 Find the SATA data cable and SATA power cable in SPC-3000.