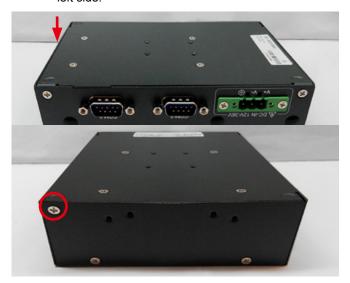

## 1.1 How to Open Your SPC-3000

Step 1 Turn over the SPC-3000 and put the upper side face down.

Step 2 Remove two FHS-M3x4 screws (circled in red) on the rear panel.

Step 3 Remove one FHS-M3x4 screw (circled in red) on the left side.