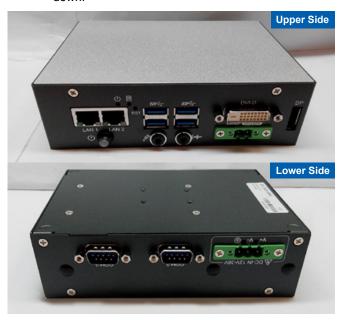

# **SPC-3000 SERIES QUICK START MANUAL**

"Please make sure to assemble the system in an anti-static environment."