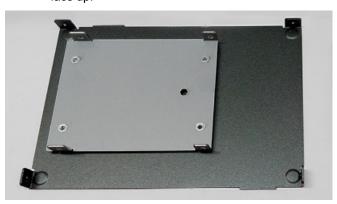

Step 2 Take the lower cover of SPC-3000 and put the inside face up.

Step 3 Make sure the directions of SPC-3000's lower cover and SSD/HDD match.

Step 4 Fasten the four KH-M3x6 screws.

Step 5 Find the SATA data cable and SATA power cable in SPC-3000.