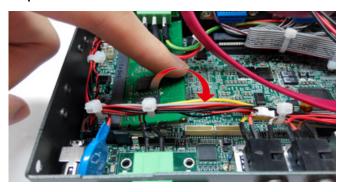

Step 2 Take the lower cover of SPC-3000 and put the inside face up.

Step 3 Make sure the directions of SPC-3000's lower cover and SSD/HDD match.

Step 4 Fasten the four KH-M3x6 screws.

Step 5 Find the SATA data cable and SATA power cable in SPC-3000.

Step 6 Plug in SATA data cable and SATA power cable to SSĎ/ HDD.

Step 7 Put the lower cover back and fasten four KH-M3x6 screws.