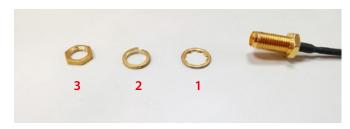

## 1.4 Installing SMA Antenna Cable

Step 1 Check SMA antenna cable and washers.

Step 2 Remove three rubber corks on rear panel. (Pick up the location you want.)

Step 3 Put antenna cable connector into the hole on rear panel.

Step 4 Fasten washer 1, washer 2, and washer 3 on antenna cable connector.

Step 5 Antenna cable is ready.