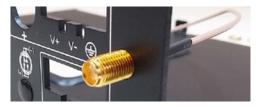

## 1.4 Installing SMA Antenna Cable

Step 1 Check SMA antenna cable and washers.

Step 2 Remove three rubber corks on rear panel. (Pick up the location you want.)

Step 3 Put antenna cable connector into the hole on rear panel.

Step 4 Fasten washer 1, washer 2, and washer 3 on antenna cable connector.

Step 5 Antenna cable is ready.