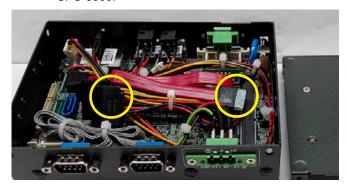

Step 2 Take the lower cover of SPC-3000 and put the inside face up.

Step 3 Make sure the directions of SPC-3000's lower cover and SSD/HDD match.

Step 4 Fasten the four KH-M3x6 screws.

Step 5 Find the SATA data cable and SATA power cable in SPC-3000.

Step 6 Plug in SATA data cable and SATA power cable to SSĎ/ HDD.

Step 7 Put the lower cover back and fasten four KH-M3x6 screws.