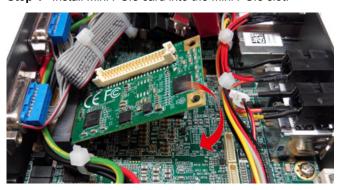

#### 1.3 Installing Mini PCle Card

Step 1 Install Mini PCle card into the Mini PCle slot.

Step 2 Fasten one M2.5 screw.