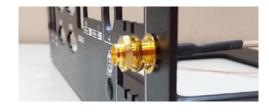

## 1.4 Installing SMA Antenna Cable

Step 1 Check SMA antenna cable and washers.

Step 2 Remove three rubber corks on rear panel. (Pick up the location you want.)

Step 3 Put antenna cable connector into the hole on rear panel.

Step 4 Fasten washer 1, washer 2, and washer 3 on antenna cable connector.

Step 5 Antenna cable is ready.