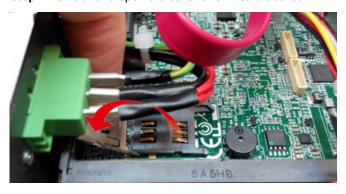

# 1.5 Installing SIM Card

Step 1 Unlock and open the cover of SIM card socket.

Step 2 Install SIM card into SIM card socket.

Step 3 Close and lock the cover of SIM card socket.

1.6 Installing SSD/ HDD

Step 1 Open SPC-3000 and take off the lower cover. (Please refer to 1)