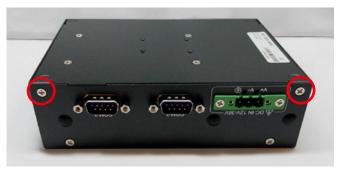

## 1.1 How to Open Your SPC-3000

Step 1 Turn over the SPC-3000 and put the upper side face down.

Step 2 Remove two FHS-M3x4 screws (circled in red) on the rear panel.

Step 3 Remove one FHS-M3x4 screw (circled in red) on the left side.