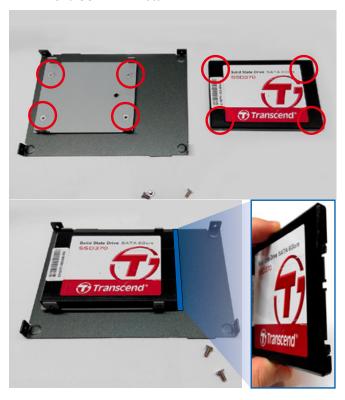

Step 2 Take the lower cover of SPC-3000 and put the inside face up.

Step 3 Make sure the directions of SPC-3000's lower cover and SSD/HDD match.

Step 4 Fasten the four KH-M3x6 screws.

Step 5 Find the SATA data cable and SATA power cable in SPC-3000.