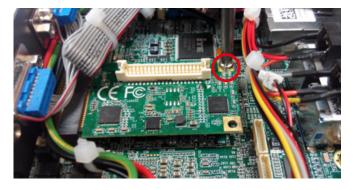

#### 1.3 Installing Mini PCle Card

Step 1 Install Mini PCle card into the Mini PCle slot.

Step 2 Fasten one M2.5 screw.