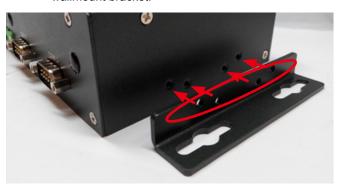

# 1.7 Installing Wallmount Bracket

Step 1 Ensure the screw holes on the left side and the right side of SPC-3000 match the ones on SPC-3000 wallmount bracket.

Step 2 Fasten four KH-M3x6 screws on each side.