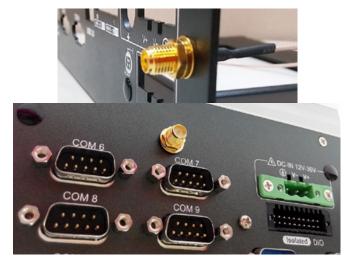

## 1.4 Installing SMA Antenna Cable

Step 1 Check SMA antenna cable and washers.

Step 2 Remove three rubber corks on rear panel. (Pick up the location you want.)

Step 3 Put antenna cable connector into the hole on rear panel.

Step 4 Fasten washer 1, washer 2, and washer 3 on antenna cable connector.

Step 5 Antenna cable is ready.