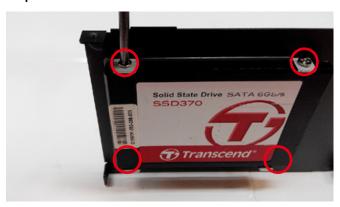

Step 2 Take the lower cover of SPC-3000 and put the inside face up.

Step 3 Make sure the directions of SPC-3000's lower cover and SSD/HDD match.

Step 4 Fasten the four KH-M3x6 screws.

Step 5 Find the SATA data cable and SATA power cable in SPC-3000.