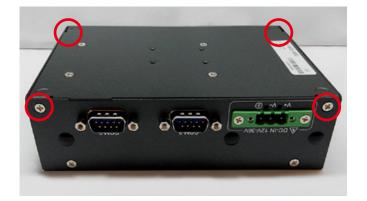

## 1.1 How to Open Your SPC-3000

Step 1 Turn over the SPC-3000 and put the upper side face down.

Step 2 Remove two FHS-M3x4 screws (circled in red) on the rear panel.

Step 3 Remove one FHS-M3x4 screw (circled in red) on the left side.

Step 4 Remove one FHS-M3x4 screw (circled in red) on the right side.

Step 5 Take off the lower cover.