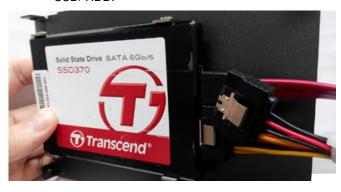

Step 6 Plug in SATA data cable and SATA power cable to SSĎ/ HDD.

Step 7 Put the lower cover back and fasten four KH-M3x6 screws.