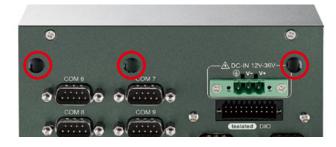

## 1.4 Installing SMA Antenna Cable

Step 1 Check SMA antenna cable and washers.

Step 2 Remove three rubber corks on rear panel. (Pick up the location you want.)

Step 3 Put antenna cable connector into the hole on rear panel.