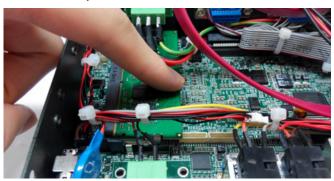

Step 2 Take the lower cover of SPC-3000 and put the inside face up.

Step 3 Make sure the directions of SPC-3000's lower cover and SSD/HDD match.

Step 4 Fasten the four KH-M3x6 screws.

Step 5 Find the SATA data cable and SATA power cable in SPC-3000.

Step 6 Plug in SATA data cable and SATA power cable to SSĎ/ HDD.

Step 7 Put the lower cover back and fasten four KH-M3x6 screws.