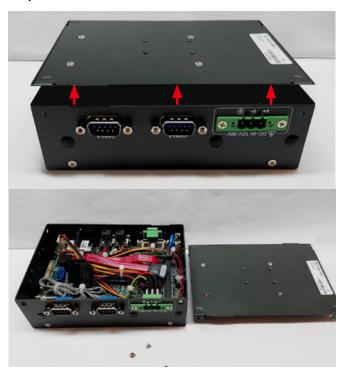

## 1.1 How to Open Your SPC-3000

Step 1 Turn over the SPC-3000 and put the upper side face down.

Step 2 Remove two FHS-M3x4 screws (circled in red) on the rear panel.

Step 3 Remove one FHS-M3x4 screw (circled in red) on the left side.

Step 4 Remove one FHS-M3x4 screw (circled in red) on the right side.

Step 5 Take off the lower cover.