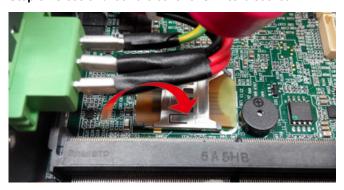

Step 6 Plug in SATA data cable and SATA power cable to SSĎ/ HDD.

Step 7 Put the lower cover back and fasten four KH-M3x6 screws.